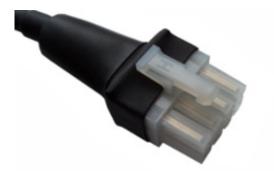

### Specification

- flexible cable with copper wires 4x0,75mm2
- adapter length about 15cm
- compatible with any interface with connector number 1 (connector type molex 2x4pin)

If you have diagnostic interface with a different connector or You do not see the adapter needed - contact us, we have all kinds of plugs and we are ready to produce it.

#### Real view of adapter 1->2