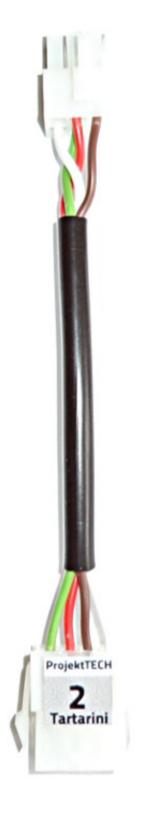

## **Product description**

Adapter No. 2 for the interface with connector No.1 (adapter 1->2)

### Specification

- flexible cable with copper wires 4x0,75mm2
- adapter length about 15cm
- compatible with any interface with connector number 1 (connector type molex 2x4pin)

If you have diagnostic interface with a different connector or You do not see the adapter needed - contact us, we have all kinds of plugs and we are ready to produce it.

#### Real view of adapter 1->2