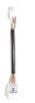

## **Product description**

Adapter No. 2 for the interface with connector No.1 (adapter 1->2)

### Specification

- flexible cable with copper wires 4x0,75mm2
- adapter length about 15cm
- compatible with any interface with connector number 1 (connector type molex 2x4pin)

If you have diagnostic interface with a different connector or You do not see the adapter needed - contact us, we have all kinds of plugs and we are ready to produce it.

#### Real view of adapter 1->2