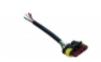

## **Product description**

The subject of sale is a cable with clamped pins / terminals and a socket - the device is assembled.

- cable length: about 15cm (it is possible to make a different cable length)
- wire type: 4x0.75mm2
- socket type: AMP superseal 4-pin
- seals on wires YES