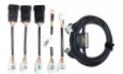

## **Product description**

New ProjektTECH OPTO&FTDI diagnostic interface with galvanic (optic) separation, base connector No.1 and adapter No. 2, 5, 6, 7, 8 for the autogas systems

## **Supported ECUs**

Table 1. Brand and model of supported control panels

Connector No 1 (basic interface):