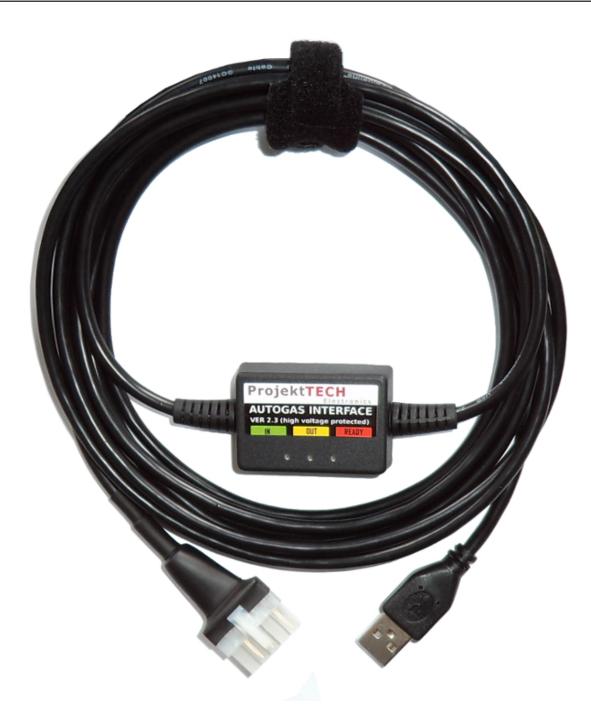

## Specificaton

LPG diagnostic interface made by ProjektTECH with USB FTDI equiped with high voltage protection. Designed for workshop use. Genuine electronics, strong and flexible cable and additional safety

components make our devices stable and safe, regardless of the external factors generated by the operating engine and vehicle components.

The interface allows full diagnostics of the LPG system as well as adjustment (self calibration, maps, switching temperature, rotation, etc.).

Specifications:

- Very easy installation in any operating system (FTDI chip)
- additional protection systems (overvoltage and reverse polarity)
- trouble-free cooperation with the latest diagnostic programs
- SERVICING 100% of the functions of gas controllers
- 4 meter solid wire with double screen (aluminum screen + braided steel bundle)
- reinforced cable ends
- Rain-resistant interface (rubber flanges, SMD controls inside the enclosure)
- Works on Windows 10 and all previous versions
- 3 x LED in housing:
- READY ready to work, the LED lights up after drivers are installed
- IN transmission is beeing to the PC
- OUT transmission is beeing to the vehicle
  - Interface electronics (PCB PCB) is machine made in SMD (FR4 epoxy) technology enclosed in a sealed enclosure approximately 0,7 m from the PC socket