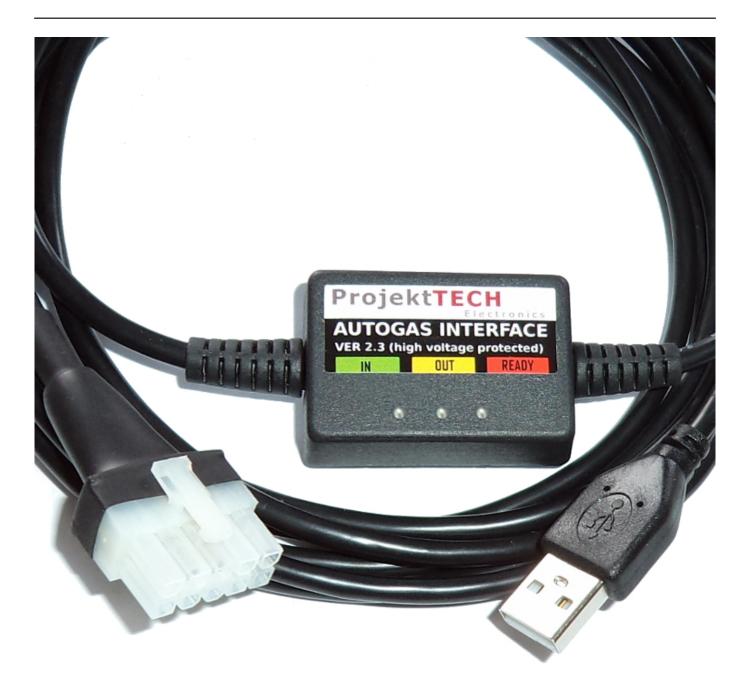

## Specificaton

LPG diagnostic interface made by ProjektTECH with USB FTDI equiped with high voltage protection. Designed for workshop use. Genuine electronics, strong and flexible cable and additional safety

components make our devices stable and safe, regardless of the external factors generated by the operating engine and vehicle components.

The interface allows full diagnostics of the LPG system as well as adjustment (self calibration, maps, switching temperature, rotation, etc.).

Specifications:

- Very easy installation in any operating system (FTDI chip)
- additional protection systems (overvoltage and reverse polarity)
- trouble-free cooperation with the latest diagnostic programs
- SERVICING 100% of the functions of gas controllers
- 4 meter solid wire with double screen (aluminum screen + braided steel bundle)
- reinforced cable ends
- Rain-resistant interface (rubber flanges, SMD controls inside the enclosure)
- Works on Windows 10 and all previous versions
- 3 x LED in housing:
- READY ready to work, the LED lights up after drivers are installed
- IN transmission is beeing to the PC
- OUT transmission is beeing to the vehicle
  - Interface electronics (PCB PCB) is machine made in SMD (FR4 epoxy) technology enclosed in a sealed enclosure approximately 0,7 m from the PC socket