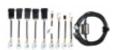

## **Product description**

New ProjektTECH LPG CNG diagnostic interface with base connector No.1 and adapter No. 2, 3, 4, 5, 6, 7, 8, 10, 11 for the autogas systems

**Supported ECUs** 

Table 1. Brand and model of supported control panels

Connector No 1 (basic interface):