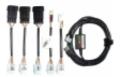

## **Product description**

New ProjektTECH LPG CNG diagnostic interface with base connector No.1 and adapter No. 2, 5, 6, 7, 8 for the autogas systems

Supported ECUs

Table 1. Brand and model of supported control panels