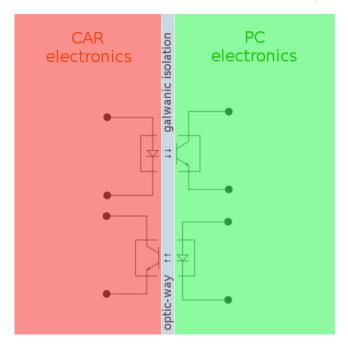

### What OPTO&FTDI means?

The OPTO & FTDI diagnostic interface is an extended version of the FTDI professional interface. Additional features include 100% separation of the car's circuitry from the PC for even more safety of the interface and complete transmission security in case of vehicle malfunction. The FTDI and OPTO & FTDI professional interfaces also have a rainproof housing.