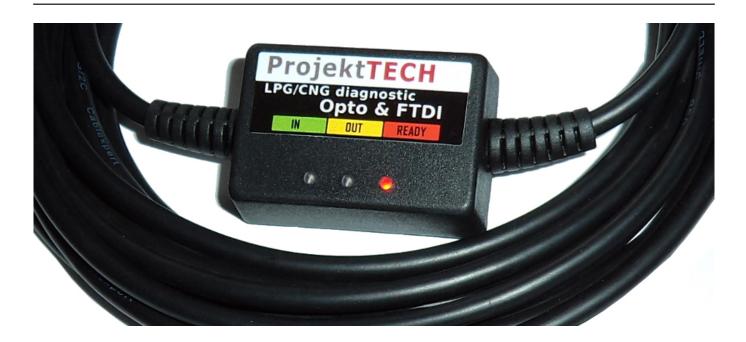

READY - ready to work, the LED lights up after drivers are installed

IN - transmission is beeing to the PC

OUT - transmission is beeing to the vehicle

• Interface electronics (PCB PCB) is machine made in SMD (FR4 epoxy) technology - enclosed in a sealed enclosure approximately 0,7 m from the PC socket