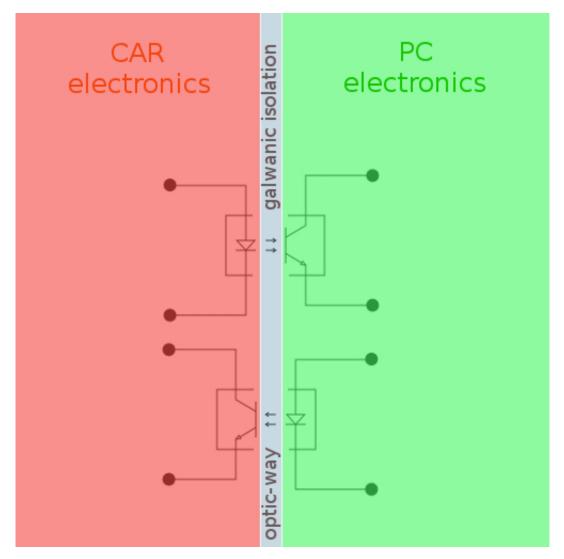

### What OPTO&FTDI means?

The OPTO & FTDI diagnostic interface is an extended version of the FTDI professional interface. Additional features include 100% separation of the car's circuitry from the PC for even more safety of the interface and complete transmission security in case of vehicle malfunction. The FTDI and OPTO & FTDI professional interfaces also have a rainproof housing.