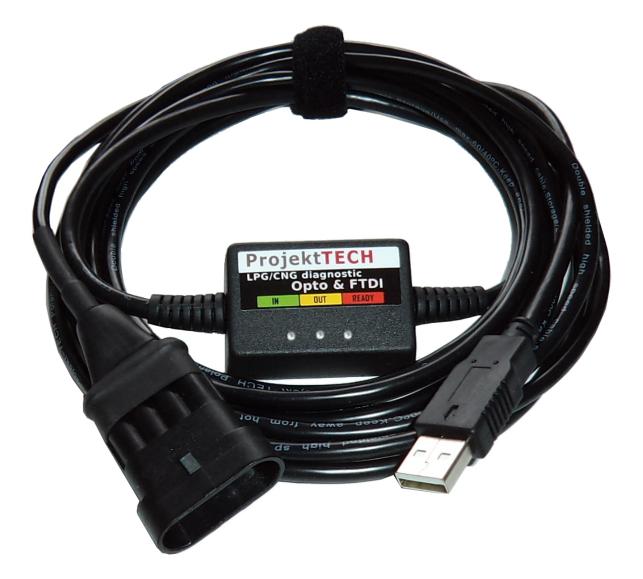

Real view:

### Specificaton

Diagnostics interface for LPG CNG in the richest cable version OPTO & FTDI equipped with galvanic separation. Our device is designed for workshop use. The branded electronics, specially manufactured cord and additional safety systems make our diagnostic interface stable and safe, even in case of the external interferences generated by the working engine and vehicle components.

The interface allows full diagnostics of the LPG system, adjustment (self calibration, maps, switching temperature, speed, etc.).

Specifications:

- very easy installation in any operating system (FTDI chip)
- OPTO separation with additional protection systems (overvoltage and reverse polarity)
- trouble-free cooperation with the latest diagnostic programs
- cover 100% of the functions of gas controllers on service level
- 4,5 meters solid wire with double shielded (aluminum + steel bundle)
- reinforced cable ends
- Rain-resistant interface (rubber flanges, SMD controls inside the enclosure)
- Works on Windows 10 and all previous versions
- 3 x LED in housing: