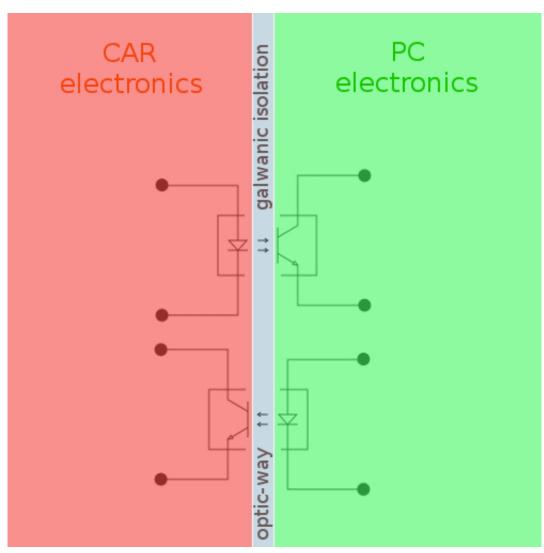

## What OPTO&FTDI means?

The OPTO & FTDI diagnostic interface is an extended version of the FTDI professional interface. Additional features include 100% separation of the car's circuitry from the PC for even more safety of the interface and complete transmission security in case of vehicle malfunction. The FTDI and OPTO & FTDI professional interfaces also have a rainproof housing.