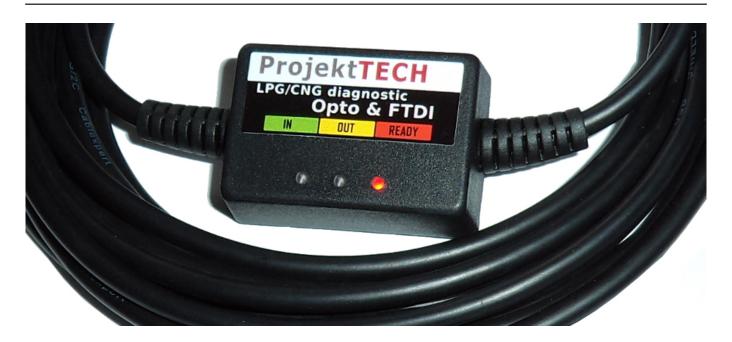

### Specifications:

- very easy installation in any operating system (FTDI chip)
- OPTO separation with additional protection systems (overvoltage and reverse polarity)
- trouble-free cooperation with the latest diagnostic programs
- cover 100% of the functions of gas controllers on service level
- 4,5 meters solid wire with double shielded (aluminum + steel bundle)
- reinforced cable ends
- Rain-resistant interface (rubber flanges, SMD controls inside the enclosure)
- Works on Windows 10 and all previous versions
- 3 x LED in housing:

READY - ready to work, the LED lights up after drivers are installed

IN - transmission is beeing to the PC

OUT - transmission is beeing to the vehicle

• Interface electronics (PCB PCB) is machine made in SMD (FR4 epoxy) technology - enclosed in a sealed enclosure approximately 0,7 m from the PC socket