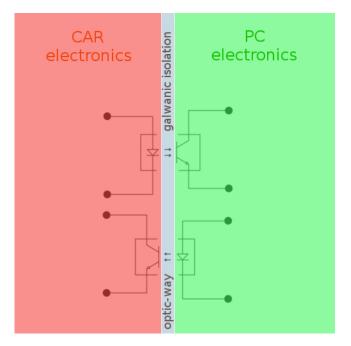

## What OPTO&FTDI means?

The OPTO & FTDI diagnostic interface is an extended version of the FTDI professional interface. Additional features include 100% separation of the car's circuitry from the PC for even more safety of the interface and complete transmission security in case of vehicle malfunction. The FTDI and OPTO & FTDI professional interfaces also have a rainproof housing.