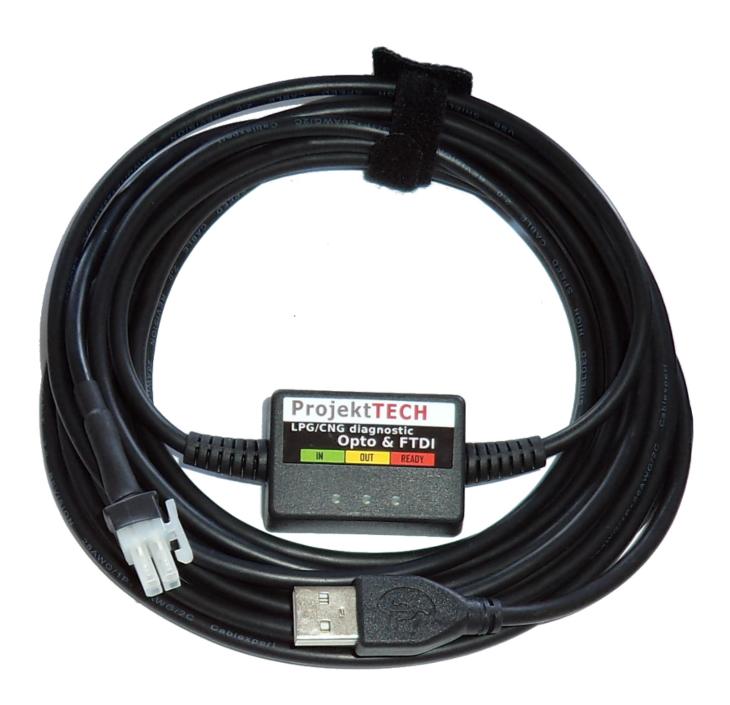

## **Product description**

Supported systems:

• BRC: JUST JUNIOR

Real view:

### Specifications:

- very easy installation in any operating system (FTDI chip)
- OPTO separation with additional protection systems (overvoltage and reverse polarity)
- trouble-free cooperation with the latest diagnostic programs
- cover 100% of the functions of gas controllers on service level
- 4,5 meters solid wire with double shielded (aluminum + steel bundle)
- reinforced cable ends
- Rain-resistant interface (rubber flanges, SMD controls inside the enclosure)
- Works on Windows 10 and all previous versions
- 3 x LED in housing: