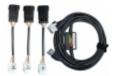

## **Product description**

New ProjektTECH OPTO&FTDI diagnostic interface with galvanic (optic) separation, base connector No.1 and adapter No. 6, 7, 8 for the autogas systems

Supported ECUs

 $\label{eq:table 1. Brand and model of supported control panels} \label{eq:table 1. Brand and model of supported control panels}$ 

Connector No 1 (basic interface):