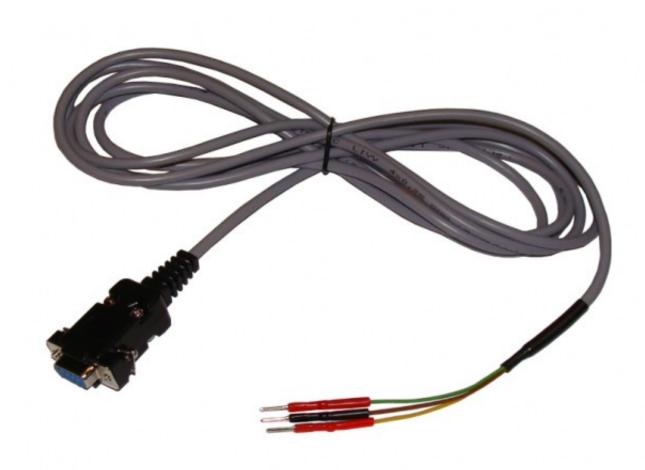

## **Product description**

New ProjektTECH LPG GPL diagnostic interface cable compatible with AG autogas systems

Supported ECUs:

• AG SGI DGI I (type 1)

Free pins (see real picture) - schematics and instruction of use included

Interface becomes with CD (drivers, manuals and free software **only for MS Windows '98** - it is very old ECU and software) Interface is designed to RS232 (DB 9-pins) standard serial I/O in computers

Real view

### Specifications:

- RS232 diagnostic interface works without installing drivers
- SERVICING 100% of the functions of gas controllers
- 5 meters solid cable wire
- Works on MS Windows '98